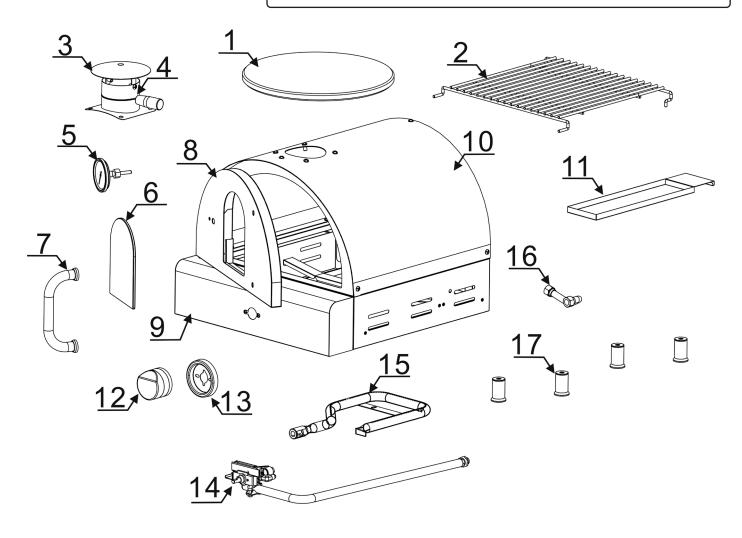

## Parts Information:

**Dellonda Table Top Gas Powered Pizza** Oven with Temperature Display, Supplied with Pizza Stone, Regulator, Hose & Cover **Model No: DG104** 

| Item | Part No. | Description       |
|------|----------|-------------------|
| 1    | DG10547  | Pizza Stone       |
| 2    | DG10548  | Pizza Stone Rack  |
| 3    | DG10549  | Chimney Cap       |
| 4    | DG10550  | Chimney           |
| 5    | DG10551  | Temperature Gauge |
| 6    | DG10552  | Door Glass        |
| 7    | DG10553  | Door Handle       |
| 8    | DG10554  | Door              |
| 9    | DG10555  | Base              |
| 10   | DG10556  | Oven Top          |

| Item | Part No. | Description                                       |
|------|----------|---------------------------------------------------|
| 11   | DG10557  | Grease Cup                                        |
| 12   | DG10558  | Control Knob                                      |
| 13   | DG10559  | Control Knob Backing Plate                        |
| 14   | DG10560  | Manifold                                          |
| 15   | DG10561  | Burner                                            |
| 16   | DG10562  | Flexible Gas Tube                                 |
| 17   | DG10563  | Foot Set                                          |
|      | DG10564  | Fixing Kit (for DG104) (Not Shown)                |
|      | DG10001  | Uk Regulator & Hose (c/w knob) 37mbar (Not Shown) |